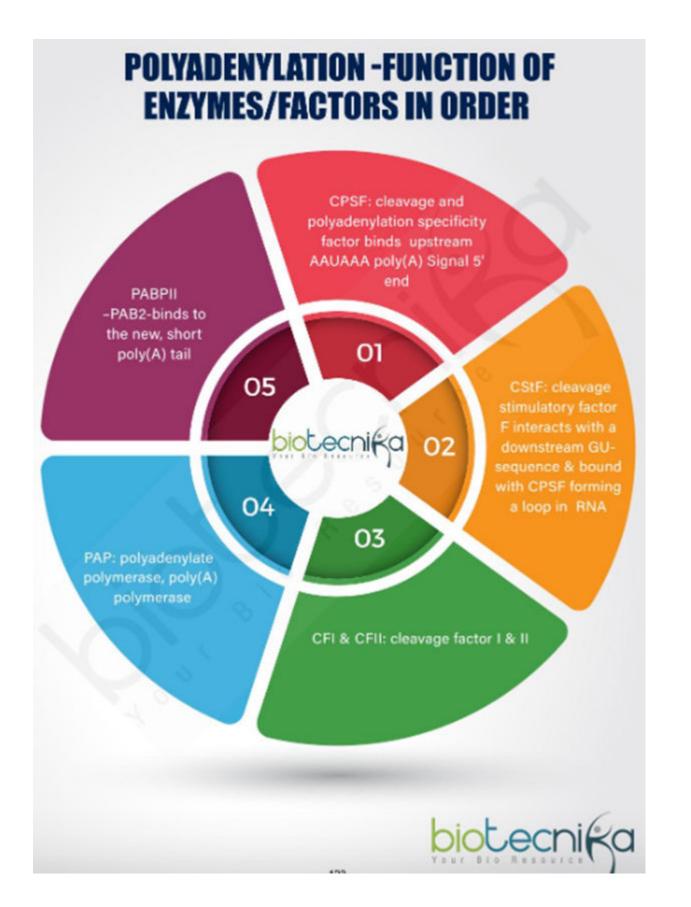

## biotecnica DNA and Human Inheritance

CELL basic building block of living things

CHROMOSOME bundles of tightly-coiled DNA found in the nucleus

DNA (deoxyribonucleic acid) contains the genetic code