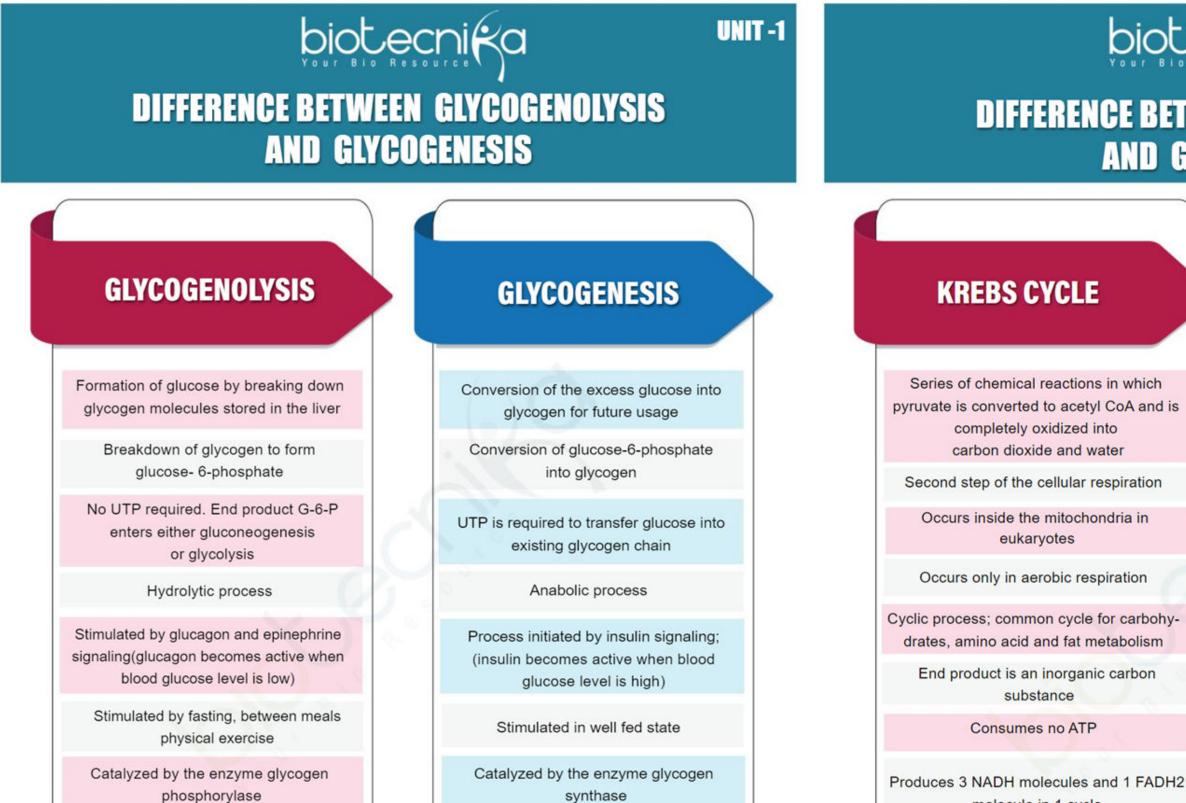

#### **KONCEPT TABLE**

Glycogen synthase gets activated upon

Glycogen phosphorylase gets activated

#### UNIT-1

#### **DIFFERENCE BETWEEN KREBS CYCLE** AND GLYCOLYSIS

- molecule in 1 cycle

#### **GLYCOLYSIS**

Series of chemical reactions in which a alucose molecule is converted into 2 pyruvic acid molecules

First step of the cellular respiration

Occurs in the cytoplasm

Common to both aerobic and anaerobic respiration

Linear process; exclusive for carbohydrate metabolism

End product is an organic substance

Consumes two ATP molecules

Produces 2 pyruvate, 2 molecules of ATP (NET) and 2 NADH molecules