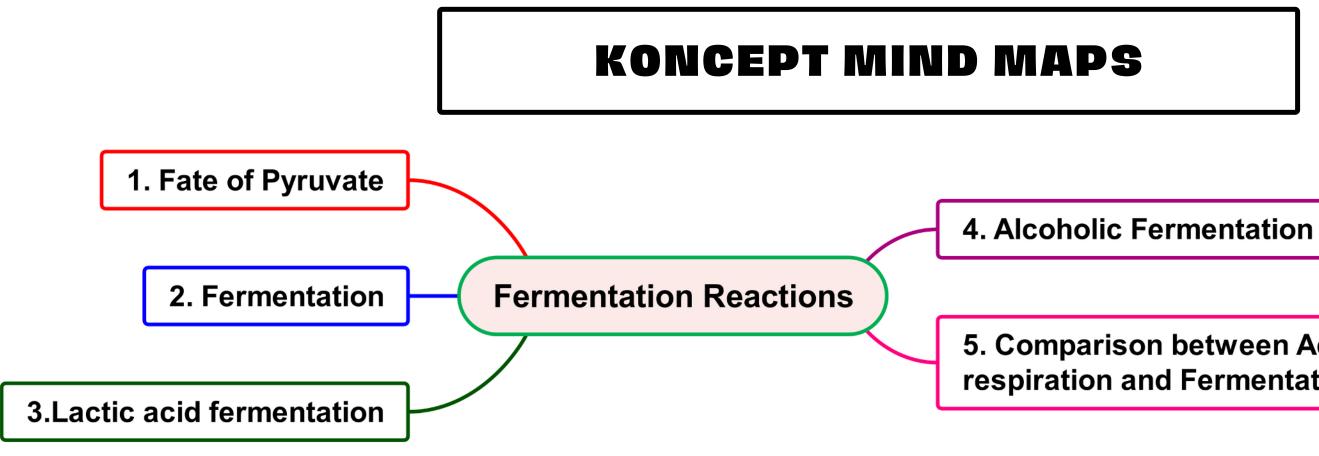

## **Revise Smarter, Recall Faster**

- Koncept Notes
- Konceptika Flowchart Books
- Koncept Mindmaps
- Koncept Cloud
- Koncept Table
- Koncept Wheel

biotecr Your Bio Resour

#### 5. Comparison between Aerobic Respiration, Anaerobic respiration and Fermentation