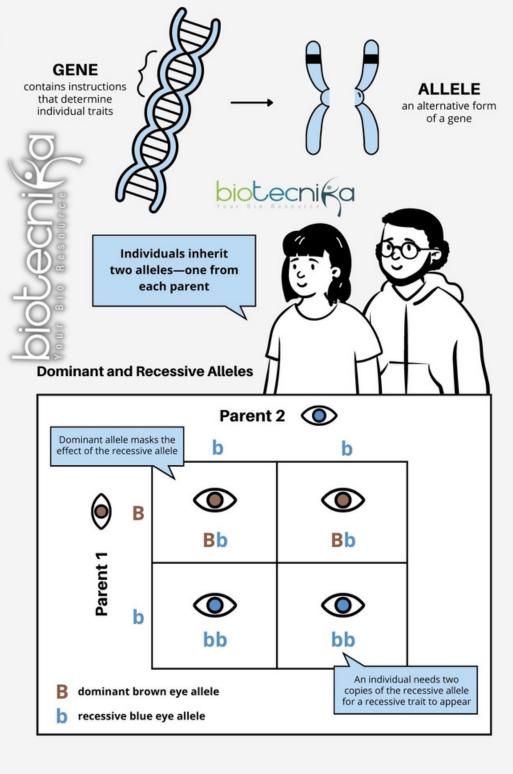

## biotecnica DNA and Human Inheritance

CELL basic building block of living things

CHROMOSOME bundles of tightly-coiled DNA found in the nucleus

DNA (deoxyribonucleic acid) contains the genetic code