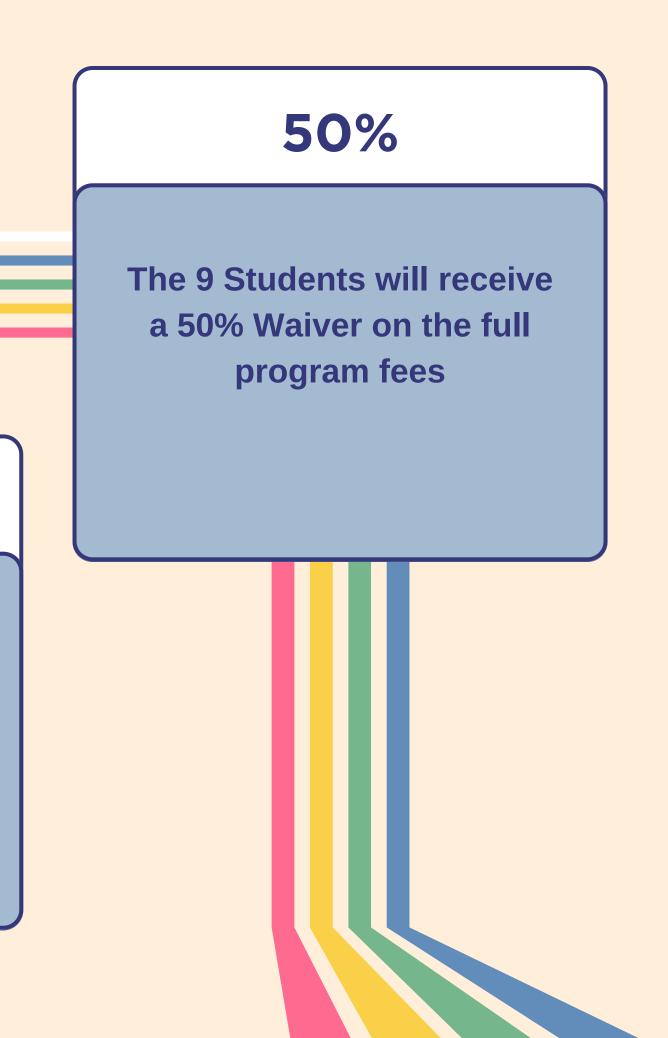

#### 80%

Next 4 Students will receive a 80% Waiver on the full program fees

Ability to convince us that you deserve this scholarship