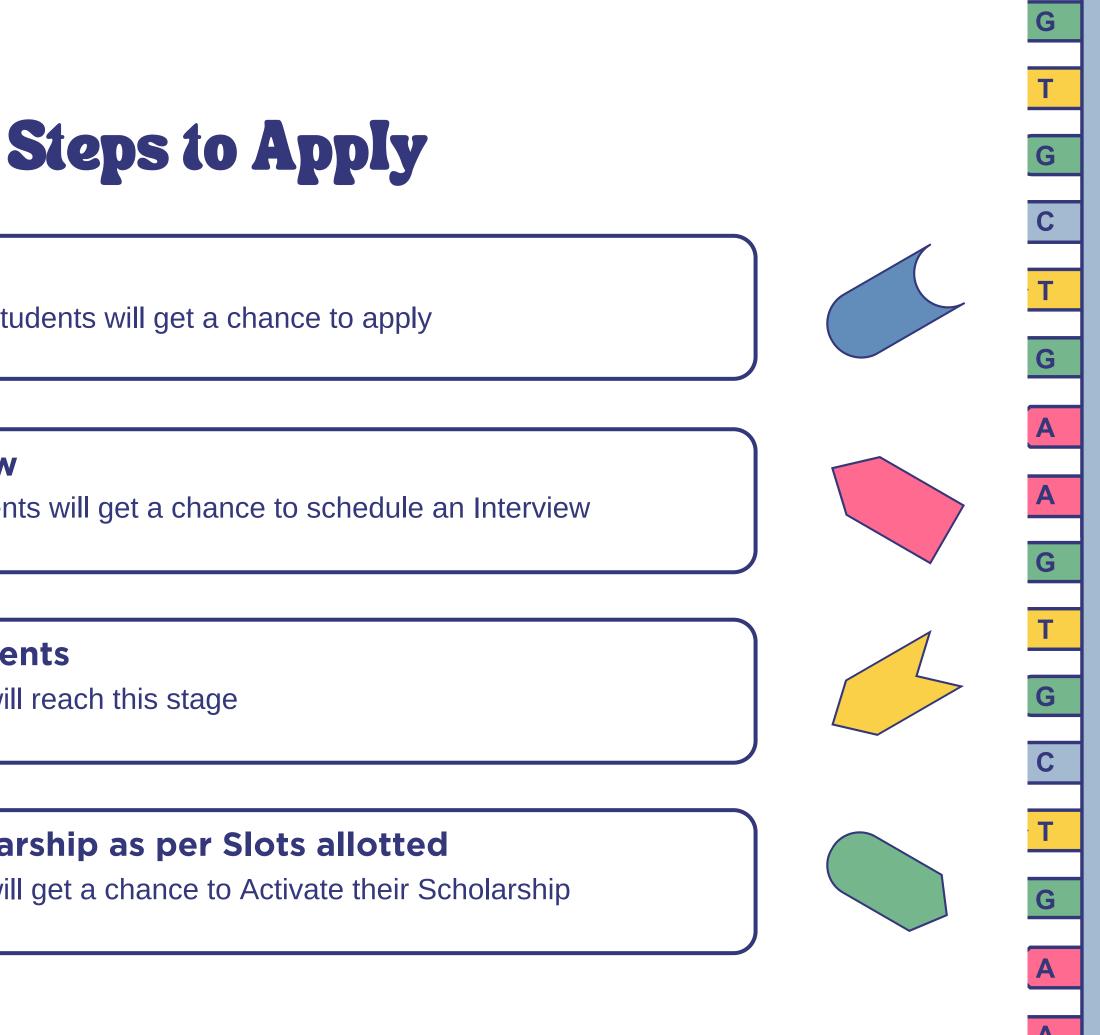

#### **Apply Online**

G

Only First 50,000 Students will get a chance to apply

#### **Video Interview**

Only first 340 students will get a chance to schedule an Interview

#### **Submit Documents**

Only 34 Students will reach this stage

#### **Activate Scholarship as per Slots allotted**

Only 17 Students will get a chance to Activate their Scholarship